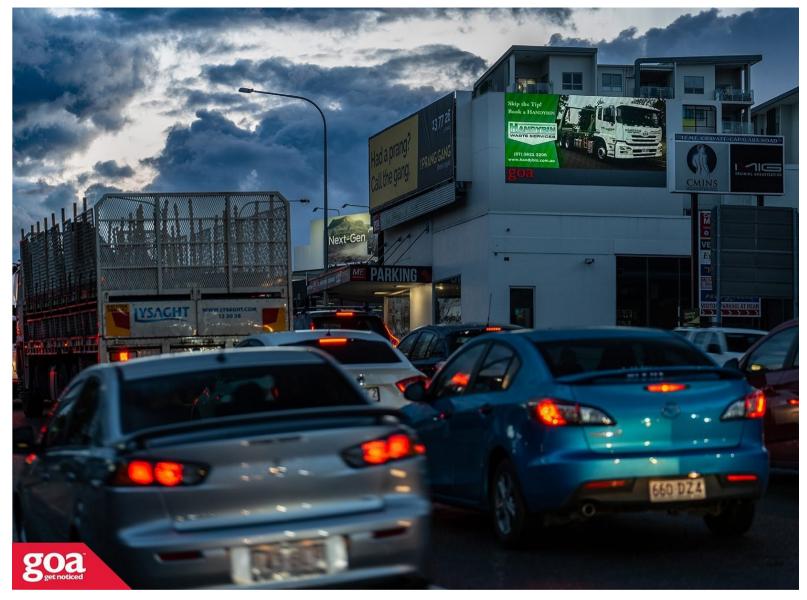

This Digital goa GRID site is visible on the right of the road to traffic on Mt Gravatt-Capalaba Road, travelling west towards a major intersection. This site is located in the middle of Mt Gravatt's Regional Business District, the largest shopping and business precinct on Brisbane's southside. Garden City Shopping Centre is directly opposite, banks, offices and car sales showrooms surround the location. This elevated, roof-mounted site receives prolonged viewing by traffic stopped at the intersection.

**Restrictions:** No special conditions.

Mount Gravatt
Capalaba Rd before
Logan Rd, Upper Mt
Gravatt - Inbound
4122 0003

**Brisbane South** 

6.40m x 2.88m

Digital